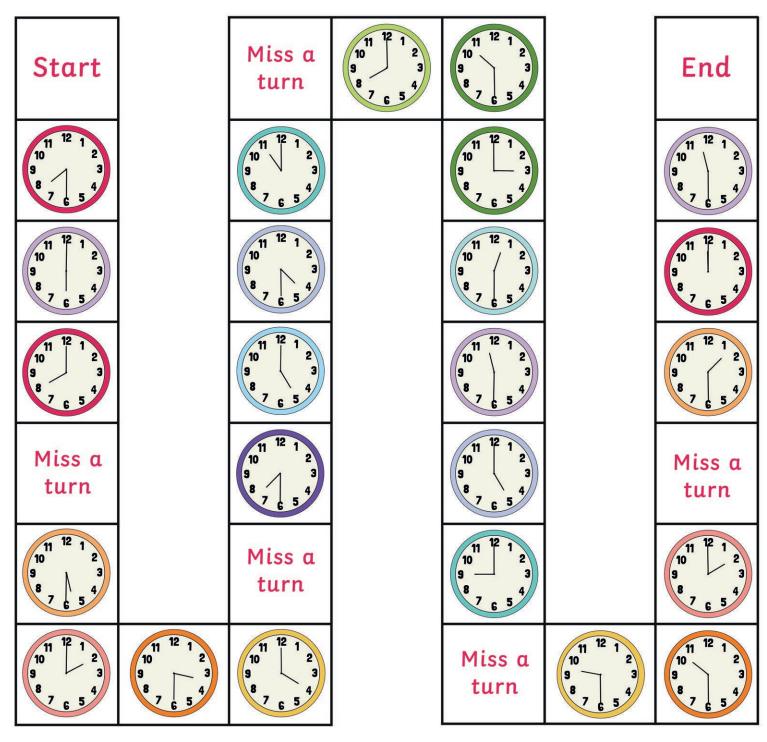

# Start Miss a turn End Miss a turn Miss a turn Miss a turn Miss a turn

## Telling the Time Board Game

What time is it?

Roll a dice, move and read aloud the time shown on the clock. The first player to complete the board wins!

Regent Studies | www.regentstudies.com

# Start End Miss a turn Miss a turn Miss a turn Miss a turn Miss a turn

## Telling the Time Board Game

What time is it?

Roll a dice, move and read aloud the time shown on the clock. The first player to complete the board wins!

### Telling the Time Board Game

What time is it?

Roll a dice, move the number of spaces shown and read aloud the time shown on the clock. The first player to complete the board wins!

# Miss a Start End turn Regent Studies | www.regentstudies.com Miss a Miss a turn turn Miss a turn Miss a turn

# Telling the Time Board Game

### What time is it?

Roll a dice, move the number of spaces shown and read aloud the time shown on the clock. The first player to complete the board wins!

## Miss a End Start turn Miss a Miss a turn turn Miss a turn Miss a turn

#### What time is it?

Roll a dice, move the number of spaces shown and read aloud the time shown on the clock. The first player to complete the board wins!